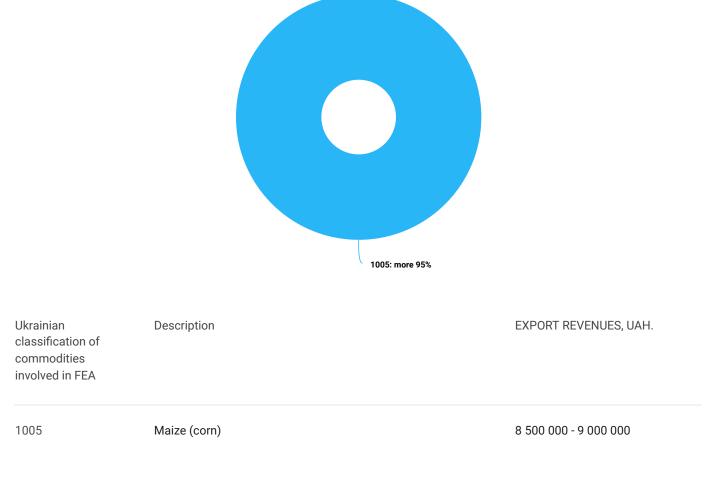

## Geography, export

| EXPORT REVENUES BY COMPANIES IN 2018 Y.   |                       | 2018 2017                |
|-------------------------------------------|-----------------------|--------------------------|
|                                           | Company 1: more 95%   |                          |
| Contractors                               | EXPORT REVENUES       | Operations<br>(quantity) |
| Company 1<br>TRADING COUNTRY: SWITZERLAND | 8 500 000 - 9 000 000 | up to 3                  |
| Categories of goods, export               |                       | ~                        |
|                                           |                       |                          |