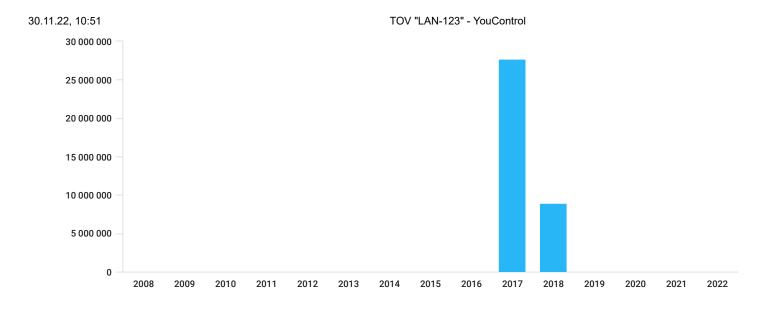

EXPORT REVENUES IN 2018 Y.

20182017

TOV "LAN-123" - YouControl

This analytical indicator shows the share of funds earned as a result of carrying out foreign economic activity in the revenues.

This diagram shows the level of contractor's dependence on the economic situation in the country and risks associated with the termination of export and import operations.