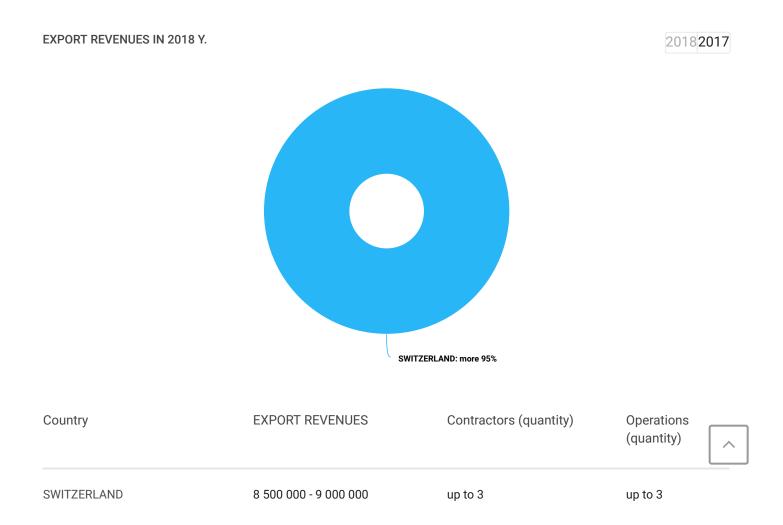

## Geography, export

| EXPORT REVENUES BY COMPANIES IN 2018 Y.   |                       | 2018 2017                |
|-------------------------------------------|-----------------------|--------------------------|
|                                           | Company 1: more 95%   |                          |
| Contractors                               | EXPORT REVENUES       | Operations<br>(quantity) |
| Company 1<br>TRADING COUNTRY: SWITZERLAND | 8 500 000 - 9 000 000 | up to 3                  |
| Categories of goods, export               |                       | ~                        |
|                                           |                       |                          |

EXPORT REVENUES IN 2018 Y.

20182017

TOV "LAN-123" - YouControl

This analytical indicator shows the share of funds earned as a result of carrying out foreign economic activity in the revenues.

This diagram shows the level of contractor's dependence on the economic situation in the country and risks associated with the termination of export and import operations.