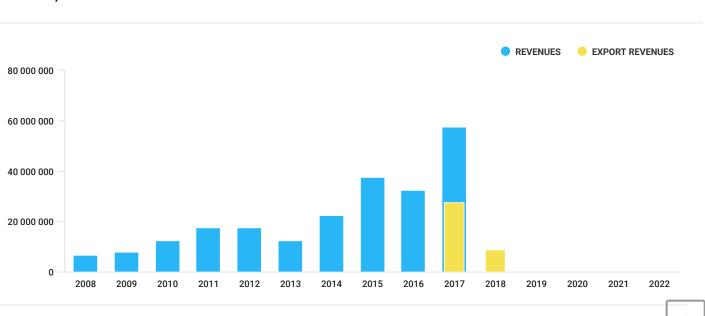

## Foreign economic activities\*

**Important.** These data can be obtained automatically directly to your accounting system. Find out more

Operations with separate jurisdictions v

**EXPORT REVENUES** 

EXPORT REVENUES IN 2018 Y.

20182017

TOV "LAN-123" - YouControl

This analytical indicator shows the share of funds earned as a result of carrying out foreign economic activity in the revenues.

This diagram shows the level of contractor's dependence on the economic situation in the country and risks associated with the termination of export and import operations.